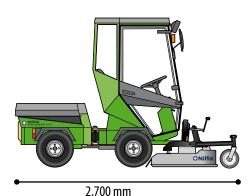

## **Dimensions**

Attached:

 Length
 2,700 mm

 Width
 1,100 mm

 Height
 1,935 mm

**Storage dimensions:** 

Length880 mmWidth1,100 mmHeight480 mm

**Technical data:** 