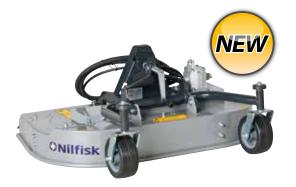

## Park Ranger 2150 Mulch Mower 1000

The mulch mower 1000 is made to maintain the good looks of narrow grass paths. It is quick, sturdy and efficient when it cuts and recuts the grass and blows the fine clippings down into the lawn as compost. The cutting width is as wide as the machine — which, due to its articulated build, is extremely manoeuvrable and able to get around almost anywhere.

The mulch mower always leaves a beautifully smooth and groomed lawn behind. If you remove the inner screens, it is turned into an omnivorous rotary mower that runs 12-13 km an hour (if the terrain allows) and is able to manage long, tough and wet grass.

A heavy-duty cutting deck with reinforced edges

The mulch mower is fitted in a floating position and therefore follows the terrain — across uneven areas, too

The mower can tilt up and rest on the two support wheels — making cleaning and moving easy