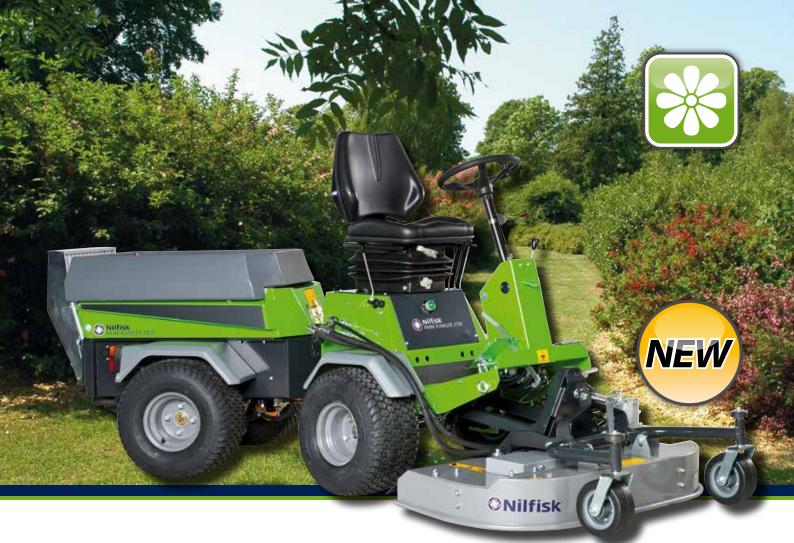

## Park Ranger 2150 Mulch Mower 1000

The mulch mower 1000 is made to maintain the good looks of narrow grass paths. It is quick, sturdy and efficient when it cuts and recuts the grass and blows the fine clippings down into the lawn as compost. The cutting width is as wide as the machine — which, due to its articulated build, is extremely manoeuvrable and able to get around almost anywhere.

The mulch mower always leaves a beautifully smooth and groomed lawn behind. If you remove the inner screens, it is turned into an omnivorous rotary mower that runs 12-13 km an hour (if the terrain allows) and is able to manage long, tough and wet grass.

With the Park Ranger 2150 the changeover from one attachment to another is done in less than 4 minutes - no tools required!

1,100 mm

## **Special features**

Lightweight machine with wide-tread wheels and mulch mower with piano wheels, which make the mower follow the steering. Result: no tracks on the lawn

Piano wheels with strong plain bearings in the wheel forks ensure a long life

A heavy-duty cutting deck with reinforced edges

The mulch mower is fitted in a floating position and therefore follows the terrain — across uneven areas, too

The mower can tilt up and rest on the two support wheels — making cleaning and moving easy